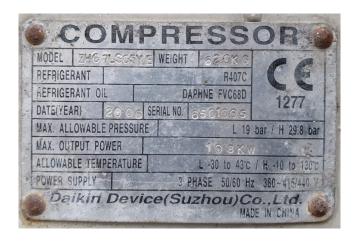

#### **Specifications**

| Brand                | Bluebox/Western       |
|----------------------|-----------------------|
| Туре                 | KAPPA V ECHOS /ST 1P  |
|                      | 46.2                  |
| Product type         | Air Cooled Chiller    |
| Capacité kW          | 473,2                 |
| Capacity Tons        | 134,6                 |
| Réfrigérant          | Freon                 |
| Refrigerant Type     | R407C                 |
| Pump                 | ✓                     |
| Weight               | 3.818                 |
| Sizes                | 5700x2300x2400 mm     |
|                      | (LxWxH)               |
| Compressor(s) type & | 1 Daikin ZHC7LSG5YE & |
| model                | 1 Daikin ZHC5WLG5YE   |
| Display              | Carel pGD Touch       |
| Number of fans       | 8                     |
| Remarks              | Y.o.b. 2007           |
| Stock                | 1                     |
|                      |                       |

### Used Bluebox/Western KAPPA V ECHOS /ST 1P 46.2

Used Western KAPPA V ECHOS /ST 1P 46.2 air cooled chiller on R407C. Complete with 1 Daikin ZHC7LSG5YE & 1 ZHC5WLG5YE semi-hermetic screw compressors, condenser with 8 fans, 2 plate heat exchangers functioning as evaporator, 2 liquid receivers, liquid line filter driers, EBARA 3DHS/I 50-160/5.5 water pump, Carel FCR3 controller and a Carel pGD control panel.