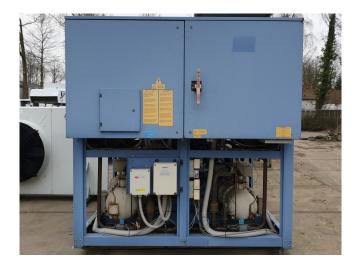

#### **Specifications**

| Brand                | Bluebox/Western       |
|----------------------|-----------------------|
| Туре                 | KAPPA V ECHOS /ST 1P  |
|                      | 46.2                  |
| Product type         | Air Cooled Chiller    |
| Capacité kW          | 473,2                 |
| Capacity Tons        | 134,6                 |
| Réfrigérant          | Freon                 |
| Refrigerant Type     | R407C                 |
| Pump                 | ✓                     |
| Weight               | 3.818                 |
| Sizes                | 5700x2300x2400 mm     |
|                      | (LxWxH)               |
| Compressor(s) type & | 1 Daikin ZHC7LSG5YE & |
| model                | 1 Daikin ZHC5WLG5YE   |
| Display              | Carel pGD Touch       |
| Number of fans       | 8                     |
| Remarks              | Y.o.b. 2007           |
| Stock                | 1                     |
|                      |                       |

### Used Bluebox/Western KAPPA V ECHOS /ST 1P 46.2

Used Western KAPPA V ECHOS /ST 1P 46.2 air cooled chiller on R407C. Complete with 1 Daikin ZHC7LSG5YE & 1 ZHC5WLG5YE semi-hermetic screw compressors, condenser with 8 fans, 2 plate heat exchangers functioning as evaporator, 2 liquid receivers, liquid line filter driers, EBARA 3DHS/I 50-160/5.5 water pump, Carel FCR3 controller and a Carel pGD control panel.