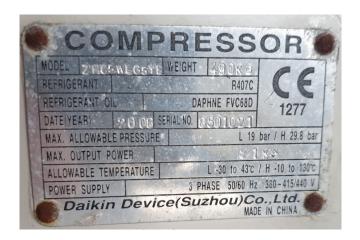

#### **Specifications**

| Brand                | Bluebox/Western       |
|----------------------|-----------------------|
| Туре                 | KAPPA V ECHOS /ST 1P  |
|                      | 46.2                  |
| Product type         | Air Cooled Chiller    |
| Capacité kW          | 473,2                 |
| Capacity Tons        | 134,6                 |
| Réfrigérant          | Freon                 |
| Refrigerant Type     | R407C                 |
| Pump                 | ✓                     |
| Weight               | 3.818                 |
| Sizes                | 5700x2300x2400 mm     |
|                      | (LxWxH)               |
| Compressor(s) type & | 1 Daikin ZHC7LSG5YE & |
| model                | 1 Daikin ZHC5WLG5YE   |
| Display              | Carel pGD Touch       |
| Number of fans       | 8                     |
| Remarks              | Y.o.b. 2007           |
| Stock                | 1                     |
|                      |                       |

### Used Bluebox/Western KAPPA V ECHOS /ST 1P 46.2

Used Western KAPPA V ECHOS /ST 1P 46.2 air cooled chiller on R407C. Complete with 1 Daikin ZHC7LSG5YE & 1 ZHC5WLG5YE semi-hermetic screw compressors, condenser with 8 fans, 2 plate heat exchangers functioning as evaporator, 2 liquid receivers, liquid line filter driers, EBARA 3DHS/I 50-160/5.5 water pump, Carel FCR3 controller and a Carel pGD control panel.