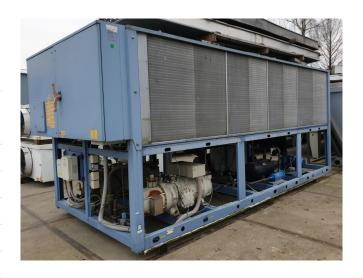

### Used Bluebox/Western KAPPA V ECHOS /ST 1P 46.2

Used Western KAPPA V ECHOS /ST 1P 46.2 air cooled chiller on R407C. Complete with 1 Daikin ZHC7LSG5YE & 1 ZHC5WLG5YE semi-hermetic screw compressors, condenser with 8 fans, 2 plate heat exchangers functioning as evaporator, 2 liquid receivers, liquid line filter driers, EBARA 3DHS/I 50-160/5.5 water pump, Carel FCR3 controller and a Carel pGD control panel.