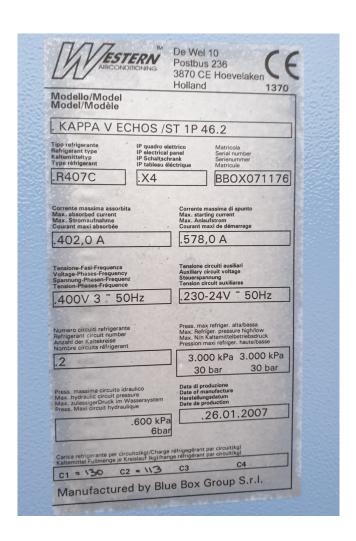

#### **Specifications**

| Brand                | Bluebox/Western       |
|----------------------|-----------------------|
| Туре                 | KAPPA V ECHOS /ST 1P  |
|                      | 46.2                  |
| Product type         | Air Cooled Chiller    |
| Capacité kW          | 473,2                 |
| Capacity Tons        | 134,6                 |
| Réfrigérant          | Freon                 |
| Refrigerant Type     | R407C                 |
| Pump                 | ✓                     |
| Weight               | 3.818                 |
| Sizes                | 5700x2300x2400 mm     |
|                      | (LxWxH)               |
| Compressor(s) type & | 1 Daikin ZHC7LSG5YE & |
| model                | 1 Daikin ZHC5WLG5YE   |
| Display              | Carel pGD Touch       |
| Number of fans       | 8                     |
| Remarks              | Y.o.b. 2007           |
| Stock                | 1                     |
|                      |                       |

### Used Bluebox/Western KAPPA V ECHOS /ST 1P 46.2

Used Western KAPPA V ECHOS /ST 1P 46.2 air cooled chiller on R407C. Complete with 1 Daikin ZHC7LSG5YE & 1 ZHC5WLG5YE semi-hermetic screw compressors, condenser with 8 fans, 2 plate heat exchangers functioning as evaporator, 2 liquid receivers, liquid line filter driers, EBARA 3DHS/I 50-160/5.5 water pump, Carel FCR3 controller and a Carel pGD control panel.